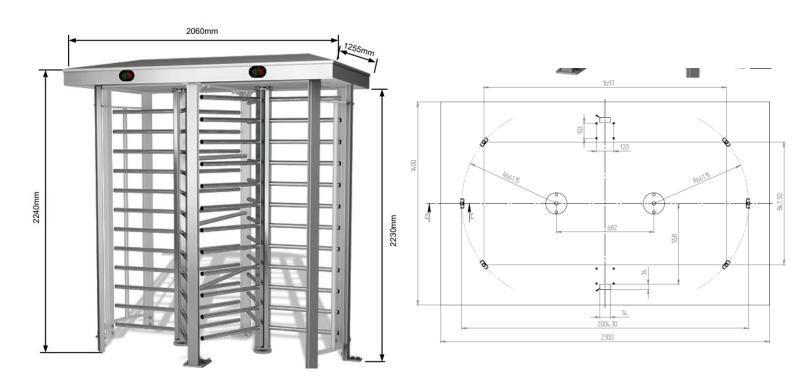

# **DRAWINGS:**

#### **TECHNICAL SPECIFICATIONS:**

| DESCRIPTION      | VALUE                    | UNIT OF MEASUREMENT |
|------------------|--------------------------|---------------------|
| Dimensions       | 2290mm x 2062mm x 1380mm | H x W x D           |
| Weight           | 400                      | KG                  |
| Passage Width    | 585                      | mm                  |
| Throughput       | 20~40                    | Persons / min       |
| Electrical Input | 230                      | V                   |