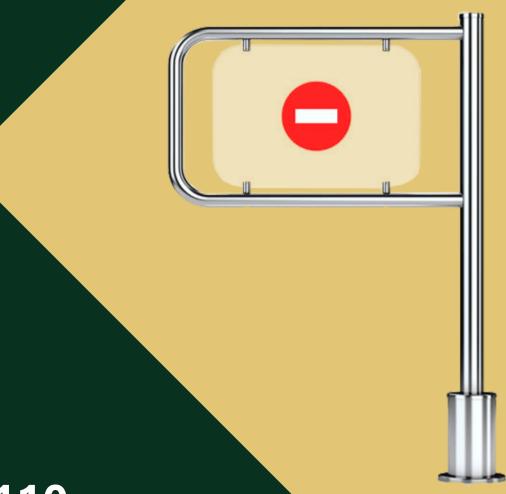

# PRODUCT DATA SHEET | UKT-110 One Directional Swing Gate

The UKT-110 manual swing gate offers an extremely effective yet economical solution.

As reliable as it is practical, the mechanical gate is designed to be used in areas to positively indicate the entrance / exit flow and is particularly suited to where maximum security is not required.

Perfect for heavy footfall areas like retail supermarkets & busy office buildings.

The gate is designed to open through 90 degrees and return to the closed position under spring tension. A standard feature of these gates is the ability to be opened in the reverse direction by firm body pressure to give an emergency exit facility.

A simple adjustment negates this facility when used as an exit.