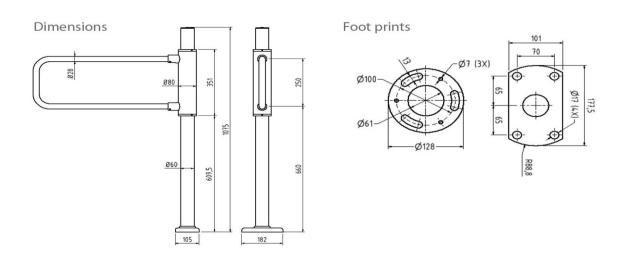

### **TECHNICAL SPECIFICATIONS:**

| DESCRIPTION      | VALUE                            | UNIT OF MEASUREMENT |
|------------------|----------------------------------|---------------------|
| Dimensions Arm   | 1075mm x 650mm-1100mm x<br>182mm | HxWxD               |
| Weight           | 15                               | KG                  |
| Passage Width    | 650-1100                         | mm                  |
| Throughput       | 30                               | Persons / min       |
| Electrical Input | No Power Required                | V                   |

## **DRAWINGS:**