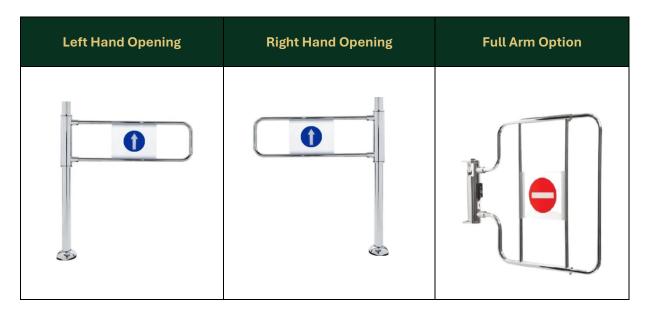

#### **KEY PRODUCT FEATURES:**

- Mechanical (non-powered assisted) Design
- Mild Steel Body in Bright Chrome
- Left or right opening options Available
- Adjustable arm opening from 650mm 1100mm
- Suitable for Disabled Access
- 90 Degree Operation