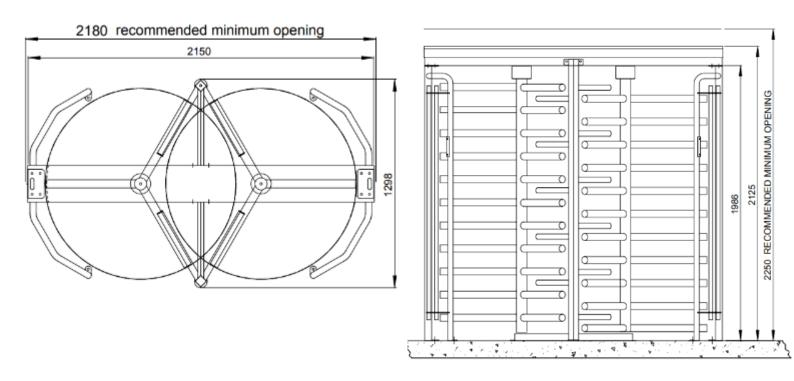

### **TECHNICAL SPECIFICATIONS:**

| DESCRIPTION      | VALUE                  | UNIT OF MEASUREMENT |
|------------------|------------------------|---------------------|
| Dimensions       | 2125mm x 2150mm x 1298 | HxWxD               |
| Weight           | 255                    | KG                  |
| Passage Width    | 670                    | mm                  |
| Throughput       | 20 ~ 40                | Persons / min       |
| Electrical Input | 230                    | V                   |

## **DRAWINGS:**