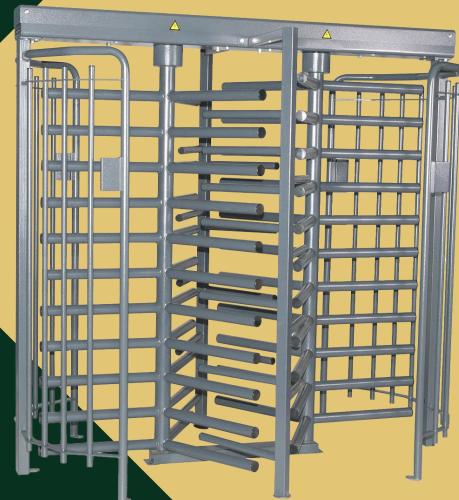

# PRODUCT DATASHEET | UKT-42 FULL HEIGHT TURNSTILE

The UKT-42 is a twin slimline full height turnstile. We can have our UKT-42 range delivered to site flat packed or preassembled, allowing for a rapid installation time on to a flat level base.

Our units come with a 120° three rota position configuration (4 rota 90° also available). This wider design allows users to enter carrying small items like back packs while still providing a high level of secure access.

#### **KEY PRODUCT FEATURES:**

- Mechanical (non-powered assisted) or motorised operation
- Optional canopy head design & reader plates
- 120°rota position (3 rotas)
- Strong, lightweight, & zinc plated for corrosion resistance
- Single or Bi-directional passage
- Compatible with all types of electronic access control systems
- Slimline design
- Multiple finishes upon request
- Any RAL colour upon request