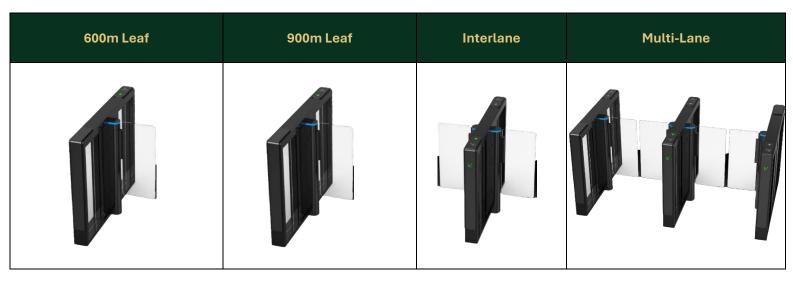

#### **TECHNICAL SPECIFICATIONS:**

| DESCRIPTION                        | VALUE                                        | UNIT OF MEASUREMENT |
|------------------------------------|----------------------------------------------|---------------------|
| Dimensions (Single 600mm)          | 980mm x 1000mm x 1400mm                      | H x W x D           |
| Dimensions (Twin Lane 600mm)       | 980mm x 1880mm x 1400mm                      | H x W x D           |
| Dimensions (DDA Single lane 900mm) | 980mm x 1300mm x 1400mm                      | HxWxD               |
| Dimensions (DDA Twin Lane 900mm)   | 980mm x 2480mm x 1400mm                      | HxWxD               |
| Weight                             | 65/85                                        | KG                  |
| Passage Width                      | 600mm(standard),<br>850-900mm(DDA compliant) | mm                  |
| Throughput                         | 20~40                                        | Persons / min       |
| Electrical Input                   | 230                                          | V                   |