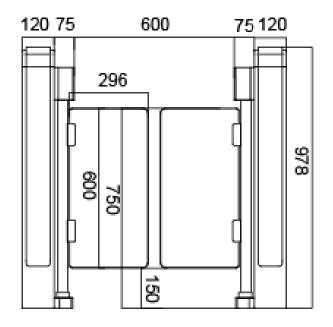

#### **TECHNICAL SPECIFICATIONS:**

| DESCRIPTION                        | VALUE                                        | UNIT OF MEASUREMENT |
|------------------------------------|----------------------------------------------|---------------------|
| Dimensions (Single 600mm)          | 980mm x 1000mm x 1400mm                      | H x W x D           |
| Dimensions (Twin Lane 600mm)       | 980mm x 1880mm x 1400mm                      | H x W x D           |
| Dimensions (DDA Single lane 900mm) | 980mm x 1300mm x 1400mm                      | HxWxD               |
| Dimensions (DDA Twin Lane 900mm)   | 980mm x 2480mm x 1400mm                      | HxWxD               |
| Weight                             | 65/85                                        | KG                  |
| Passage Width                      | 600mm(standard),<br>850-900mm(DDA compliant) | mm                  |
| Throughput                         | 20~40                                        | Persons / min       |
| Electrical Input                   | 230                                          | V                   |

## **DRAWINGS:**