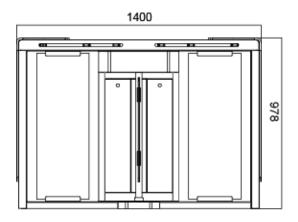

#### **TECHNICAL SPECIFICATIONS:**

| DESCRIPTION                        | VALUE                                        | UNIT OF MEASUREMENT |
|------------------------------------|----------------------------------------------|---------------------|
| Dimensions (Single 600mm)          | 980mm x 1000mm x 1400mm                      | H x W x D           |
| Dimensions (Twin Lane 600mm)       | 980mm x 1880mm x 1400mm                      | H x W x D           |
| Dimensions (DDA Single lane 900mm) | 980mm x 1300mm x 1400mm                      | HxWxD               |
| Dimensions (DDA Twin Lane 900mm)   | 980mm x 2480mm x 1400mm                      | HxWxD               |
| Weight                             | 65/85                                        | KG                  |
| Passage Width                      | 600mm(standard),<br>850-900mm(DDA compliant) | mm                  |
| Throughput                         | 20~40                                        | Persons / min       |
| Electrical Input                   | 230                                          | V                   |

## **DRAWINGS:**