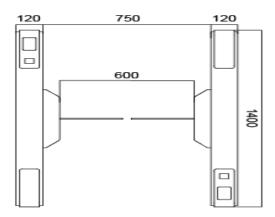

#### **TECHNICAL SPECIFICATIONS:**

| DESCRIPTION                        | VALUE                                        | UNIT OF MEASUREMENT |
|------------------------------------|----------------------------------------------|---------------------|
| Dimensions (Single 600mm)          | 980mm x 1000mm x 1400mm                      | H x W x D           |
| Dimensions (Twin Lane 600mm)       | 980mm x 1880mm x 1400mm                      | H x W x D           |
| Dimensions (DDA Single lane 900mm) | 980mm x 1300mm x 1400mm                      | HxWxD               |
| Dimensions (DDA Twin Lane 900mm)   | 980mm x 2480mm x 1400mm                      | HxWxD               |
| Weight                             | 65/85                                        | KG                  |
| Passage Width                      | 600mm(standard),<br>850-900mm(DDA compliant) | mm                  |
| Throughput                         | 20~40                                        | Persons / min       |
| Electrical Input                   | 230                                          | V                   |

## **DRAWINGS:**