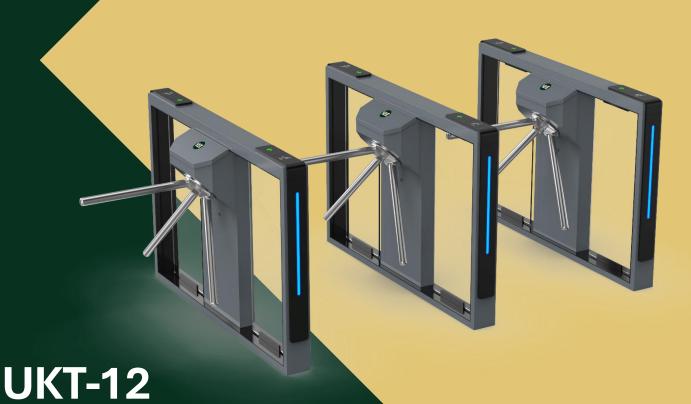

# PRODUCT DATA SHEET | UKT-12 Internal Tripod

The UKT-12 Tripod model is a slimline unit which features a centrally mounted LED indicator with corresponding colours at each end. It has options for either CCTV cameras or facial readers with one or two mounting points.

This model can be used internally as standard or also designed for external use IP65. It has an active passage width of 550mm making this product suitable for a wide range of environments where single or multiple lane access is required.