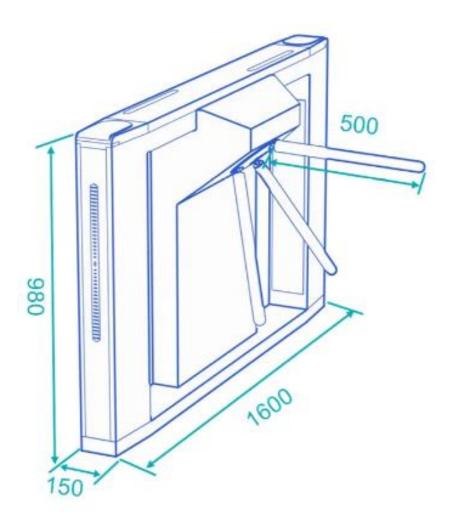

### **TECHNICAL SPECIFICATIONS:**

| DESCRIPTION             | VALUE                            | UNIT OF MEASUREMENT |
|-------------------------|----------------------------------|---------------------|
| Dimensions Straight Arm | 1600mm x 980mm x 150mm           | HxWxD               |
| Weight                  | 75                               | KG                  |
| Passage Width           | 575 (Including 25mm pinch point) | mm                  |
| Throughput              | 20 ~ 40                          | Persons / min       |
| Electrical Input        | 230                              | V                   |

### **DRAWINGS:**